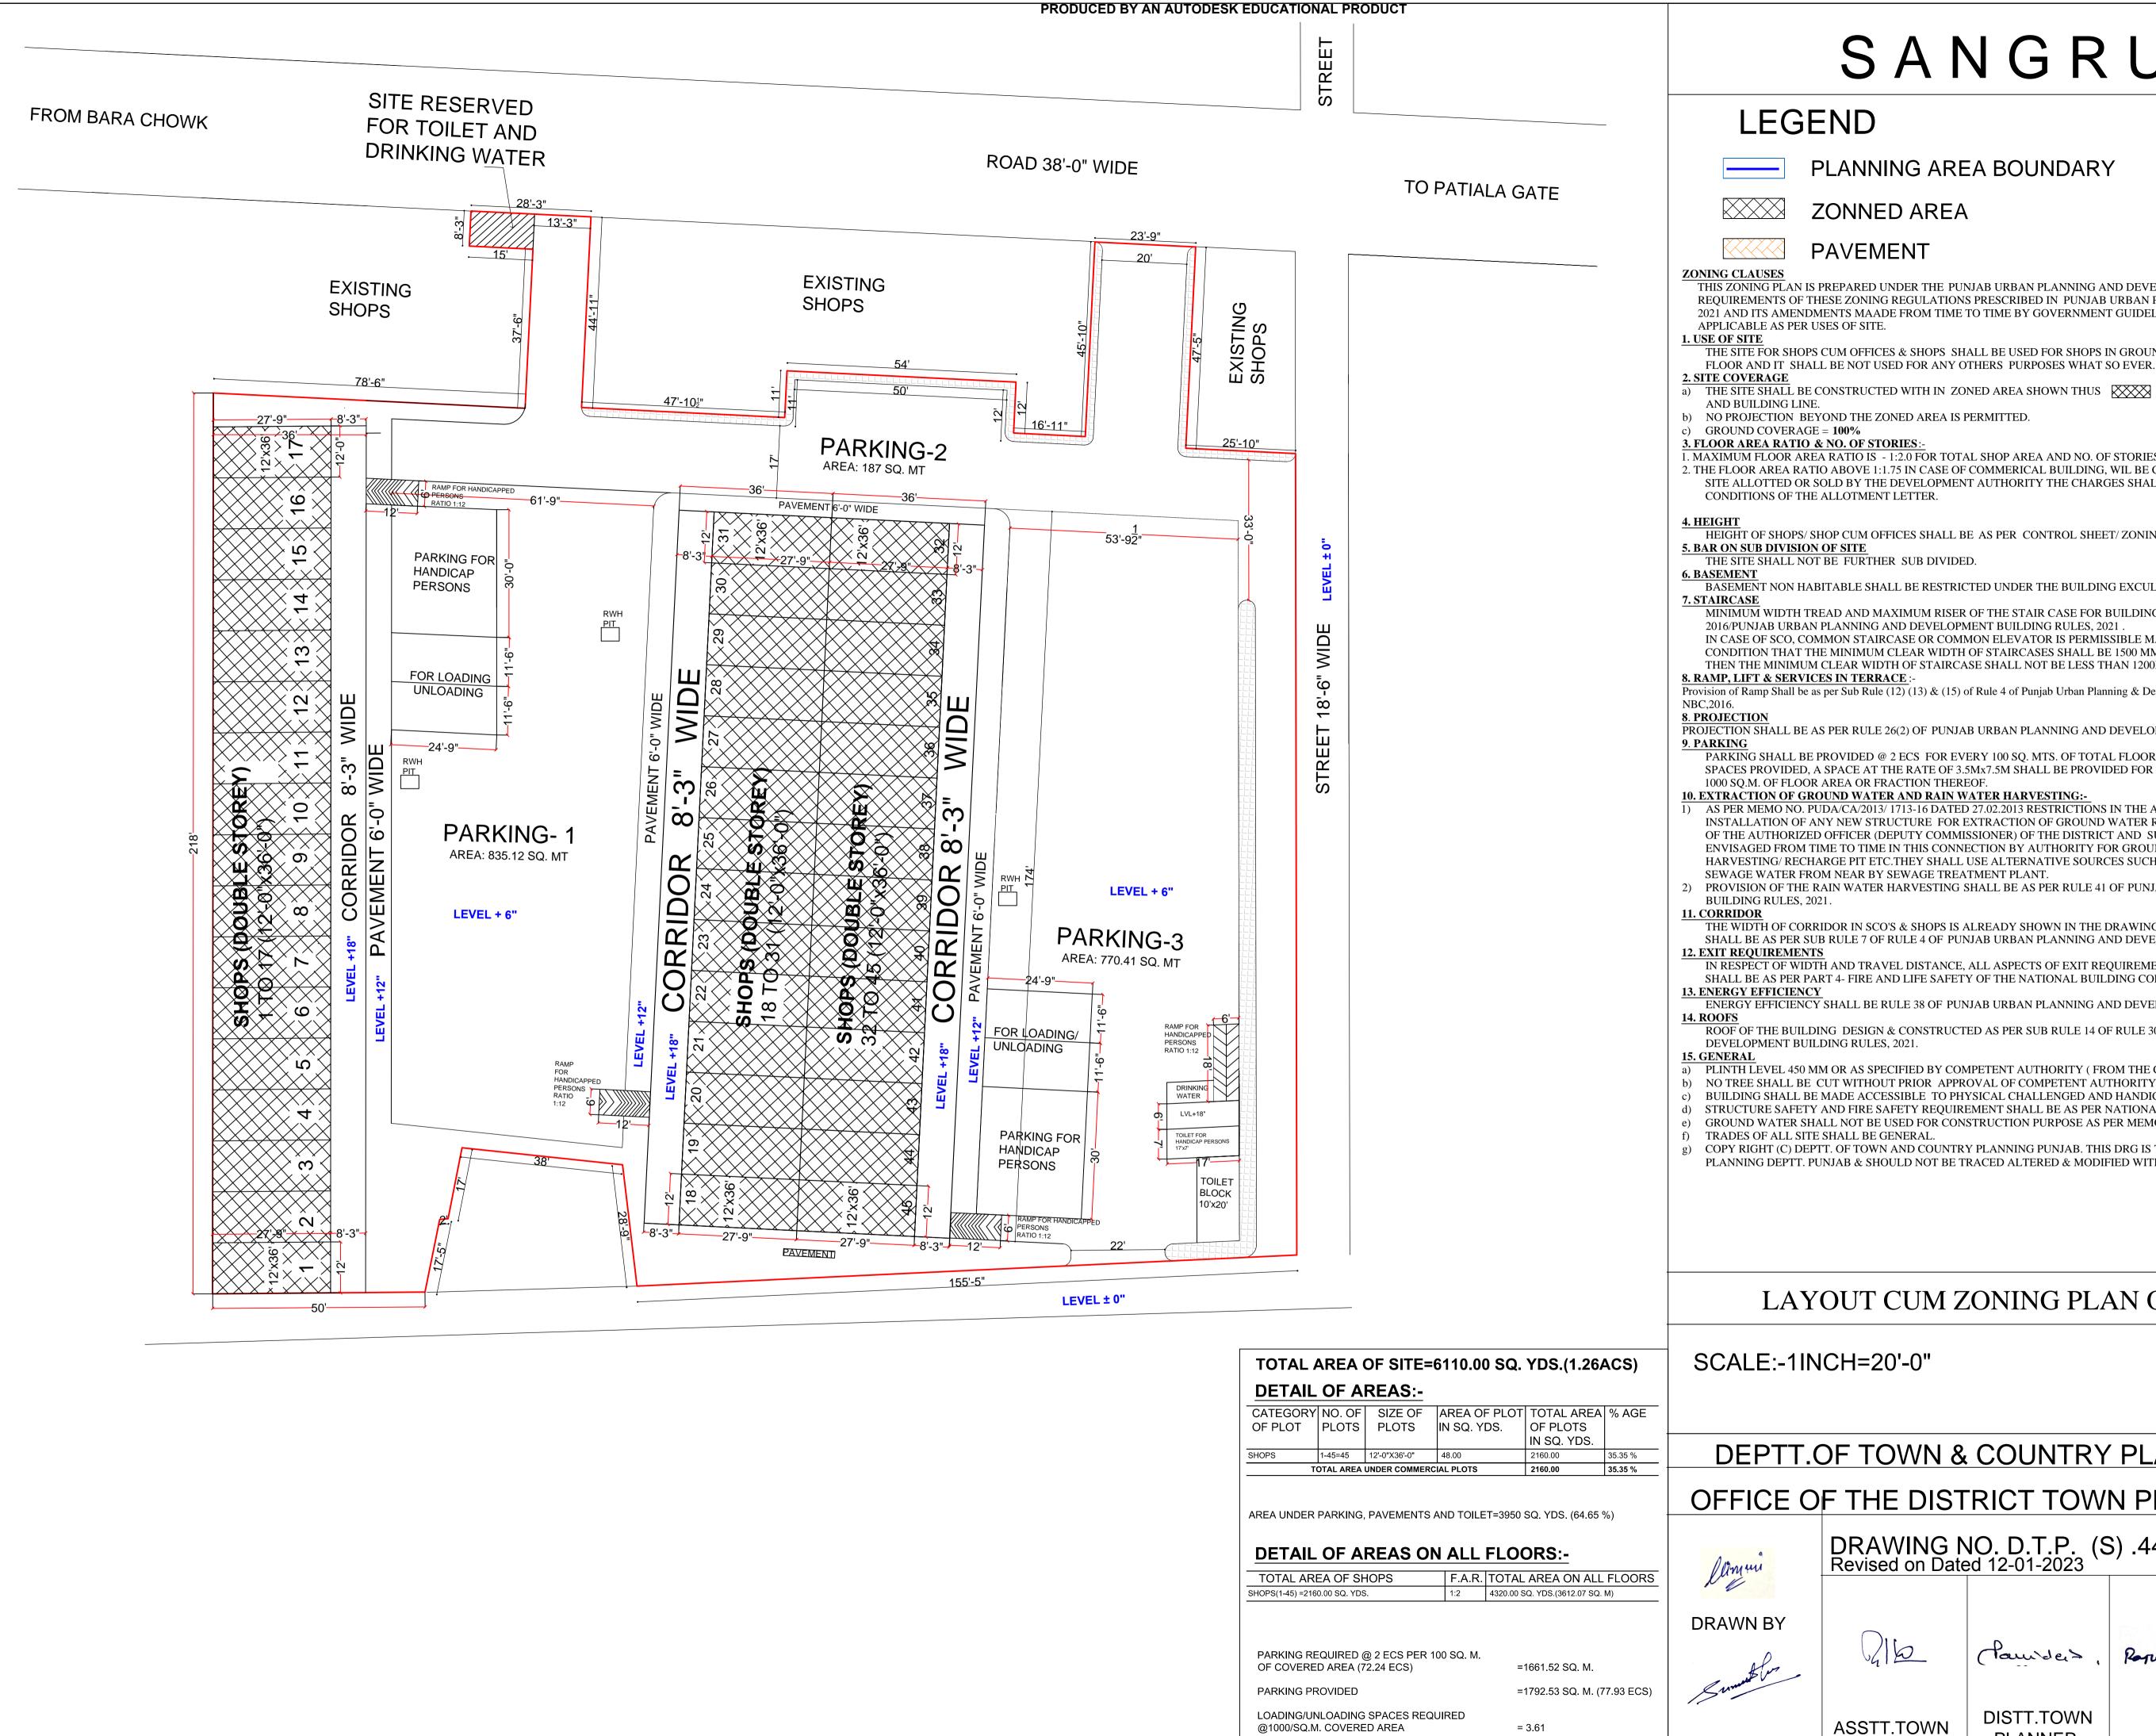

# SANGRUR

### PLANNING AREA BOUNDARY

THIS ZONING PLAN IS PREPARED UNDER THE PUNJAB URBAN PLANNING AND DEVELOPMENT BUILDING RULES, 2021. THE REQUIREMENTS OF THESE ZONING REGULATIONS PRESCRIBED IN PUNJAB URBAN PLANNING AND DEVELOPMENT BUILDING RULES, 2021 AND ITS AMENDMENTS MAADE FROM TIME TO TIME BY GOVERNMENT GUIDELINES ISSUED FROM TIME TO TIME SHALL ALSO BE

THE SITE FOR SHOPS CUM OFFICES & SHOPS SHALL BE USED FOR SHOPS IN GROUND FLOOR AND OFFICE ON THE FIRST AND SECOND FLOOR AND IT SHALL BE NOT USED FOR ANY OTHERS PURPOSES WHAT SO EVER.

a) THE SITE SHALL BE CONSTRUCTED WITH IN ZONED AREA SHOWN THUS XXX AND NO VARIATION PERMITTED IN THE FRONT

1. MAXIMUM FLOOR AREA RATIO IS - 1:2.0 FOR TOTAL SHOP AREA AND NO. OF STORIES WILL BE 2(G+1). 2. THE FLOOR AREA RATIO ABOVE 1:1.75 IN CASE OF COMMERICAL BUILDING, WIL BE CHARGABLE ON PRO- RATA BASIC. HOWEVER, THE SITE ALLOTTED OR SOLD BY THE DEVELOPMENT AUTHORITY THE CHARGES SHALL BE APPLICABLE AS PER THE TERMS AND

HEIGHT OF SHOPS/ SHOP CUM OFFICES SHALL BE AS PER CONTROL SHEET/ ZONING PLAN IS BELOW 15MTR

BASEMENT NON HABITABLE SHALL BE RESTRICTED UNDER THE BUILDING EXCULDING THE AREA UNDER CORRIDOR.

MINIMUM WIDTH TREAD AND MAXIMUM RISER OF THE STAIR CASE FOR BUILDING SHALL BE AS PER NATIONAL BUILDING CODE 2016/PUNJAB URBAN PLANNING AND DEVELOPMENT BUILDING RULES, 2021 IN CASE OF SCO, COMMON STAIRCASE OR COMMON ELEVATOR IS PERMISSIBLE MAXIMUM FOR TWO SCO SUBJECT TO THE CONDITION THAT THE MINIMUM CLEAR WIDTH OF STAIRCASES SHALL BE 1500 MM. PROVIDED THAT IF COMMON LIFT IS GIVEN, THEN THE MINIMUM CLEAR WIDTH OF STAIRCASE SHALL NOT BE LESS THAN 1200MM.

Provision of Ramp Shall be as per Sub Rule (12) (13) & (15) of Rule 4 of Punjab Urban Planning & Development & Building Rules 2021 & lift shall be as per

PROJECTION SHALL BE AS PER RULE 26(2) OF PUNJAB URBAN PLANNING AND DEVELOPMENT BUILDING RULES, 2021.

PARKING SHALL BE PROVIDED @ 2 ECS FOR EVERY 100 SQ. MTS. OF TOTAL FLOOR AREA RATIO AREA. IN ADDITION TO THE PARKING SPACES PROVIDED, A SPACE AT THE RATE OF 3.5Mx7.5M SHALL BE PROVIDED FOR LOADING AND UNLOADING ACTIVITIES FOR EACH

2) PROVISION OF THE RAIN WATER HARVESTING SHALL BE AS PER RULE 41 OF PUNJAB URBAN PLANNING AND DEVELOPMENT

THE WIDTH OF CORRIDOR IN SCO'S & SHOPS IS ALREADY SHOWN IN THE DRAWING COMPONENT OF THIS ZONING PLAN & CORRIDOR SHALL BE AS PER SUB RULE 7 OF RULE 4 OF PUNJAB URBAN PLANNING AND DEVELOPMENT BUILDING RULES, 2021

### LAYOUT CUM ZONING PLAN OF PANJ GHAR

| 2( | )'- | 0"       |
|----|-----|----------|
|    |     | <b>U</b> |

PLANNER

DM/PO

## DEPTT.OF TOWN & COUNTRY PLANNING PUNJAB

### OFFICE OF THE DISTRICT TOWN PLANNER SANGRUR

DRAWING NO. D.T.P. (S) .446/2022 DT. 30-8-2022 Revised on Dated 12-01-2023

Hamdes > Rapudar lan DISTT.TOWN SR.TOWN PLANNER, PLANNER, PATIALA

SANGRUR

CHIEF TOWN PLANNER, PUDA.